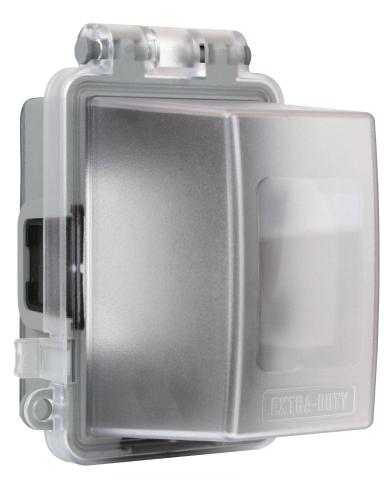

# Extra-Duty Nonmetallic Super-Deep In-Use Cover

Meet and exceed NEC requirements for Extra-Duty protection.

Duplex, GFCI/Decorator, Blank/Toggle/Round for sizes 1-1/8 in, 1-1/4 in, 1-3/8 in, 1-9/16 in, 1-5/8 in, 1-11/16 in and 2-1/8 in

#### Features

- High-Impact Polycarbonate Construction
- Extra-Duty Weatherproof Protection
- Quick-Snap Adapter System
- Lockable Tamper Resistant

#### **Product Details**

| ltem#    | Description                             | Color | Material | UPC             | 120F5             | Pack Qty. |
|----------|-----------------------------------------|-------|----------|-----------------|-------------------|-----------|
| TWCWX1PC | 1-Gang vertical in-use cover super deep | Clear | Plastic  | 8-11108-03112-0 | 108-11108-03112-7 | 4         |