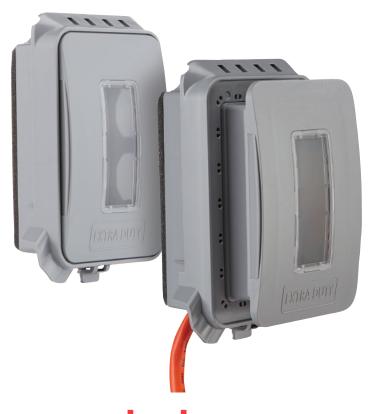

## 1-Gang Expandable Residential Nonmetallic In-Use Cover

Meet and exceed NEC requirements for Extra-Duty protection.

Duplex, GFCI/Decorator, Blank/Toggle/Round for sizes 1-1/8", 1-1/4", 1-3/8", 1-9/16", 1-5/8", 1-11/16", and 2-1/8"

## **Features**

- Low profile design
- High-Impact Polycarbonate Construction
- Extra-Duty Weatherproof Protection
- Device protection with the walls locking into base to keep elements out when not in-use
- Quick-Snap Adapter System
- Lockable Tamper Resistant / Full-Size Padlock Tab

## **Product Details**

| Item#    | Description                                   | Color | Material | UPC             | 120F5             | Pack Qty. |
|----------|-----------------------------------------------|-------|----------|-----------------|-------------------|-----------|
| TWCWR1PG | Residential expandable in-use cover (24 in 1) | Gray  | Plastic  | 8-11108-03115-1 | 108-11108-03115-8 | 10        |