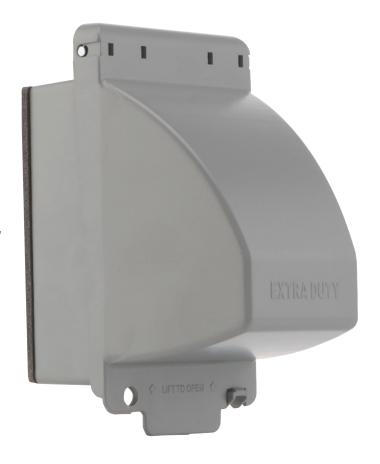

## 1-Gang Deep Vertical Metal In-Use Cover

Meet and exceed NEC requirements for protection.

12 in 1 CONFIGURATIONS

Duplex, GFCI/Decorator, Blank/Toggle/Round for sizes 1-1/8", 1-1/4", 1-3/8", 1-9/16", 1-5/8", 1-11/16", and 2-1/8"

## **Features**

- Heavy Duty Die-Cast Metal Construction
- Quick-Snap Adapter System
- Lockable Tamper Resistant, Full size padlock tab
- Extra Duty Rated
- NEMA 3R Compliant